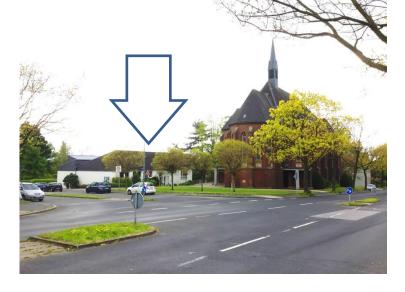

## Dice & Mystics Fringe – How to find us by car

- Get on the motorway A 52 to "Dortmund / Bochum".
- It will lead you automatically onto the A 40 to
  "Dortmund / Bochum". Just stay in the right lane and go straight ahead, no need to change lanes!
- Take exit no. 29 "Wattenscheid West" (fairly sharp bends).
- At the traffic lights at the end of the exit, turn right to "Hattingen" (you're on "Berliner Straße" now, later "Zeppelindamm") ...
- ...and go straight on across the next 5 traffic lights/crossings, for roughly 3 kilometres.
- At the 6th crossing with traffic lights, turn right to "Dahlhausen" ...
- ...and just follow the priority road for about another kilometre. ("Ruhrstraße", converting into "Dahlhauser Straße", then into "Hasenwinkeler Straße").
- Take the 6th turn to the right: "Kassenberger Straße".
  Now go straight ahead until you see a church ...

 $\dots$  and find yourself a parking space in the near!  $\stackrel{\boldsymbol{\cup}}{}$ 

The Dice & Mystics Fringe takes place in the white building adjacent to the church (view on arrival).

Kassenberger Straße 94 44879 Bochum